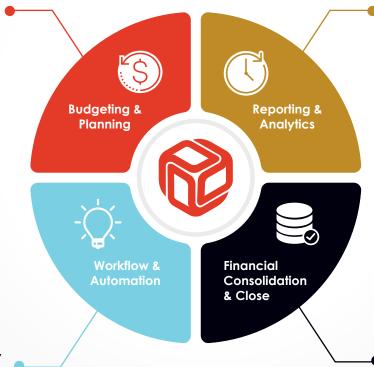

## Our Solutions

Move beyond Excel & drive performance.

#### **Budgeting & Planning**

Improve your budget's accuracy, reduce risk and increase buy-in by leveraging automation.

#### **Reporting & Analytics**

With a few clicks, build a dashboard that provides you with an overall view of company performance.

#### **Financial Consolidation & Close**

Add processes and controls to your financial consolidation. Prophix automates the collection & consolidation of data to give you better quality and accuracy.

#### **Workflow & Automation**

Easy data integration from multiple sources, Prophix enables you to harness insights and improve communication through a simple interface.